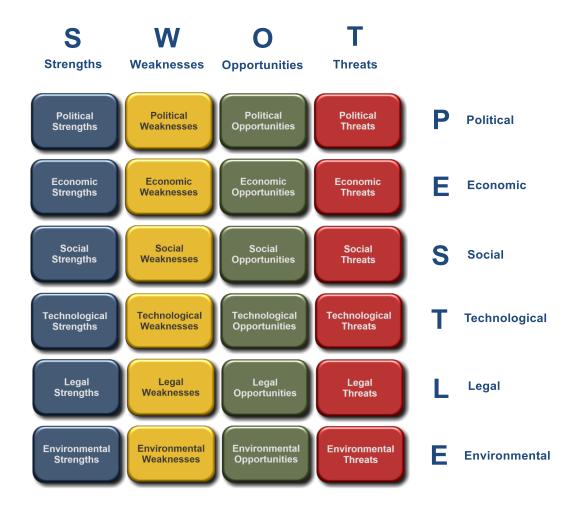

## The SWOT/PESTLE Framework

Marrying the well-known SWOT framework with the PESTLE framework provides a highly-structured and comprehensive way of examining an organization's condition, circumstances and challenges. The 24 areas resulting from this marriage are shown in the diagram above. For a hypothetical set of questions for each cell, click <a href="https://example.com/here-each-cell">here</a>.