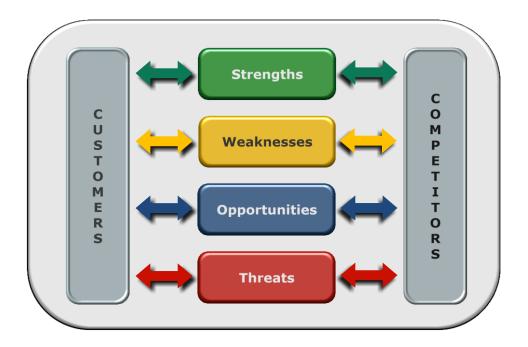

## **SWOT for Customers & Competitors**

© Fred Nickols 2020

The SWOT framework is typically applied to an organization as part of planning the organization's future. Strengths and Weaknesses are examined looking inward. Opportunities and Threats are examined looking outward.

The SWOT framework can also be usefully applied to the task of examining an organization's relationships with its customers and its competitors.

The two-way arrows in the diagram above indicate that questions can be asked in both directions. For example, what are our strengths in relation to our competitors? And what are our competitors' strengths in relation to us? Ditto for the other SWOT elements and for the customers. In all, 16 questions lead to a very thorough and productive examination of the relationships of an organization to its customers and its competitors in SWOT terms. To view the 16 questions, click <a href="https://example.com/heres/leaf-to-separate-relationships-com/heres/leaf-to-separate-relationships-com/heres/leaf-to-separate-relationships-com/heres/leaf-to-separate-relationships-com/heres/leaf-to-separate-relationships-com/heres/leaf-to-separate-relationships-com/heres/leaf-to-separate-relationships-com/heres/leaf-to-separate-relationships-com/heres/leaf-to-separate-relationships-com/heres/leaf-to-separate-relationships-com/heres/leaf-to-separate-relationships-com/heres/leaf-to-separate-relationships-com/heres/leaf-to-separate-relationships-com/heres/leaf-to-separate-relationships-com/heres/leaf-to-separate-relationships-com/heres/leaf-to-separate-relationships-com/heres/leaf-to-separate-relationships-com/heres/leaf-to-separate-relationships-com/heres/leaf-to-separate-relationships-com/heres/leaf-to-separate-relationships-com/heres/leaf-to-separate-relationships-com/heres/leaf-to-separate-relationships-com/heres/leaf-to-separate-relationships-com/heres/leaf-to-separate-relationships-com/heres/leaf-to-separate-relationships-com/heres/leaf-to-separate-relationships-com/heres/leaf-to-separate-relationships-com/heres/leaf-to-separate-relationships-com/heres/leaf-to-separate-relationships-com/heres/leaf-to-separate-relationships-com/heres/leaf-to-separate-relationships-com/heres/leaf-to-separate-relationships-com/heres/leaf-to-separate-relationships-com/heres/leaf-to-separate-relationships-com/heres/leaf-to-separate-relationships-com/heres/leaf-to-separate-relationships-com/heres/leaf-to-separate-relationships-com/heres/leaf-to-separate-