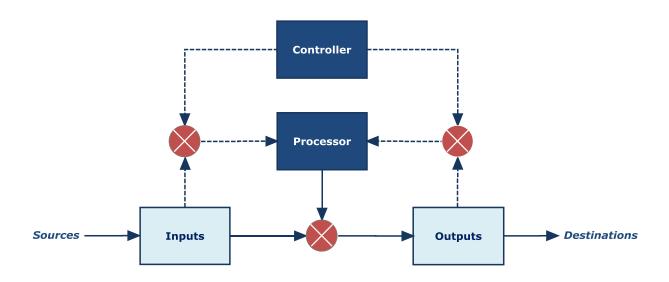

## Work and Work Control Systems

The diagram above depicts a work and work control system. The work is performed by the processor under the watchful eye of the controller which makes sure the inputs are as required, that the interactions between the processor and those inputs are as intended, and that the results of those interactions – the outputs – are also as intended. To make work more productive is to make work and work control systems effective and efficient. If you're wondering why "process" doesn't appear in the diagram, it's because that term actually refers to the interactions between a system's inputs and its processor and those interactions are shown. For more about work and work control systems and the never-ending task of making work more productive, click <a href="https://energy.com/here-ending-task-of-making-work-more-productive">here-ending-task-of-making-work-more-productive</a>, click <a href="https://energy.com/here-ending-task-of-making-work-more-productive">here-ending-task-of-making-work-more-productive</a>, click <a href="https://energy.com/here-ending-task-of-making-work-more-productive">here-ending-task-of-making-work-more-productive</a>, click <a href="https://energy.com/here-ending-task-of-making-work-more-ending-task-of-making-work-more-ending-task-of-making-work-more-ending-task-of-making-work-more-ending-task-of-making-work-ending-task-of-making-work-ending-task-of-making-work-ending-task-of-making-work-ending-task-of-making-work-ending-task-of-making-work-ending-task-of-making-work-ending-task-of-making-work-ending-task-of-making-work-ending-task-of-making-work-ending-task-ending-task-of-making-work-ending-task-of-making-work-ending-task-of-making-work-ending-task-of-making-work-ending-task-of-making-work-ending-task-of-making-work-ending-task-of-making-work-ending-task-of-making-work-ending-task-of-making-work-ending-task-of-making-work-ending-task-of-making-work-ending-task-of-making-work-ending-task-of-making-work-ending-task-ending-task-of-making-task-of-making-work-ending-task-of-making-work-ending-task-of-