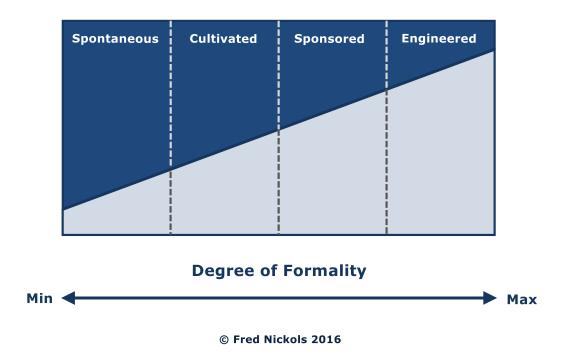

## Types of CoPs

Communities of Practice (CoPs) vary in numerous ways. One of the most basic is the degree of formality. As the diagram above shows, Spontaneous CoPs have the least amount of formality and Engineered CoPs have the most. Cultivated CoPs and Sponsored CoPs are in the middle. Spontaneous CoPs start up on their own. Cultivated CoPs might start out on their own but management can launch them, too. The key quality here is that they are supported but that support is done with a light hand. Sponsored CoPs are also supported by management and management's involvement is much more noticeable. Lastly, Engineered CoPs are established by management and management takes an active role in the operation of this kind of CoP. For more about the types of CoPs and the other ways in which they can vary visit the CoP section of my web site by clicking <a href="https://example.com/here-commons.com/here-commons-commons-commons-commons-commons-commons-commons-commons-commons-commons-commons-commons-commons-commons-commons-commons-commons-commons-commons-commons-commons-commons-commons-commons-commons-commons-commons-commons-commons-commons-commons-commons-commons-commons-commons-commons-commons-commons-commons-commons-commons-commons-commons-commons-commons-commons-commons-commons-commons-commons-commons-commons-commons-commons-commons-commons-commons-commons-commons-commons-commons-commons-commons-commons-commons-commons-commons-commons-commons-commons-commons-commons-commons-commons-commons-commons-commons-commons-commons-commons-commons-commons-commons-commons-commons-commons-commons-commons-commons-commons-commons-commons-commons-commons-commons-commons-commons-commons-commons-commons-commons-commons-commons-commons-commons-commons-commons-commons-commons-commons-commons-commons-commons-commons-commons-commons-commons-commons-commons-commons-commons-commons-commons-commons-commons-commons-commons-commons-commons-commons-commons-commons-commons-commons-commons-commons-commons-commons-commons-commons-commons-commons-commons-commons-co