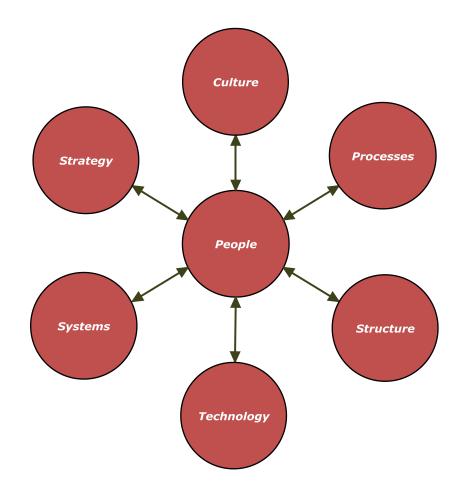

## **Elements of Organization Model**

From time to time we have to think "big picture" about an organization. On occasion, we are interested in the "fit" between the organization and its environment. On other occasions, we are more interested in its "fitness" – in its internal workings. The model above depicts seven components or elements of organizations I have found useful to ponder when thinking about, analyzing and understanding how a particular organization functions and why it functions that way. Clearly, this model owes something to the McKinsey & Company 7-S model but it also has some important differences. For more about this particular model, click <u>here</u>.